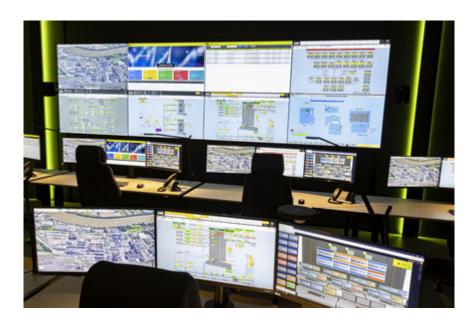

#### MultiConsoling® - die Kontrollraum-Schaltzentrale

MultiConsoling<sup>®</sup> is the highly available control center to connect all signals of your systems with the monitors at the <u>operator station</u> and on the <u>monitor walls</u>. The transmission takes place in real time and no

software is required on your computers.