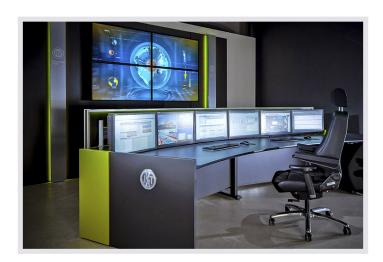

#### More about myGUI

Kontrollraum-Möbel: ergonomische Operator-Pulte, Recaro-Operatorstuhl, AllMedia Conference-System

Furniture and technology are available from JST from one source. he height-adjustable and highly stable Stratos operator consoles and matching surrounding furniture form the <u>ergonomic basis</u> for your control room.