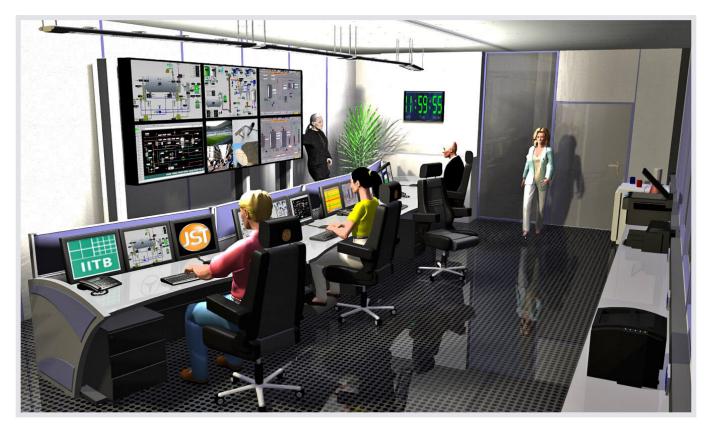

The part of JST was to plan and deliver the furniture, large screen technology, computer outsourcing and the network-free workstation interconnection (multiconsoling). The picture above shows the photorealistic planning. The picture below shows the reality. The Fraunhofer Institute was specifically responsible for the introduction of the new process control software. Other trades, such as camera technology, were coordinated in close consultation with other external suppliers and integrated into the overall concept.