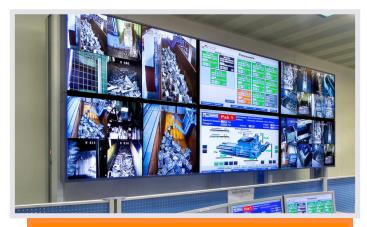

## New production control center at the Daimler press plant in Bremen

Daimler Bremen: New production control center. Photorealistic 3D planning.

The Mercedes-Benz plant in Bremen builds the C-Class models and the roadsters of the SL and SLK and CLK series. The press shop at the Bremen plant produces the sophisticated body parts for this. One of the most modern production control centers was put into operation in the press plant in Bremen. From here, all processes of pressed part production are monitored and the supply of blanks and the removal of offcuts is controlled.

**The result:** By bundling the control and monitoring functions of the press shop in the new control center, the employees are able to have an overview of the entire process, correctly assess the effects of faults and initiate suitable measures. The connected subsystems are actively controlled via the central visualisation platform.