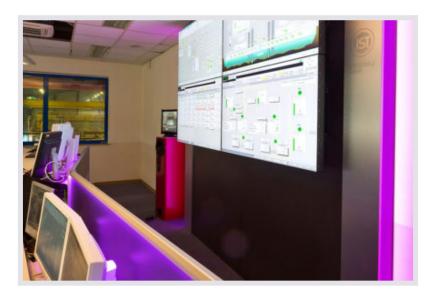

The part of JST was to plan and deliver the furniture, large screen technology, computer outsourcing and the network-free workstation interconnection (multiconsoling). The picture above shows the photorealistic planning. The picture below shows the reality. The Fraunhofer Institute was specifically responsible for the introduction of the new process control software. Other trades, such as camera technology, were coordinated in close consultation with other external suppliers and integrated into the overall concept.