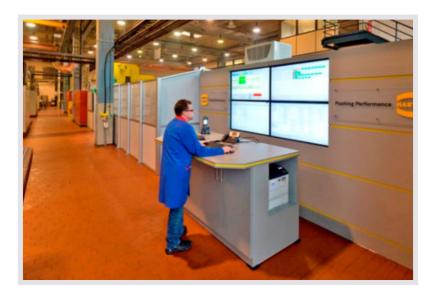

## New production control center at the Daimler press plant in Bremen

Daimler Bremen: New production control center. Photorealistic 3D planning.

The Mercedes-Benz plant in Bremen builds the C-Class models and the roadsters of the SL and SLK and CLK series. The press shop at the Bremen plant produces the sophisticated body parts for this. One of the most modern production control centers was put into operation in the press plant in Bremen. From here, all processes of pressed part production are monitored and the supply of blanks and the removal of offcuts is controlled.

The part of JST was to plan and deliver the furniture, large screen technology, computer outsourcing and the network-free workstation interconnection (multiconsoling). The picture above shows the photorealistic planning. The picture below shows the reality. The Fraunhofer Institute was specifically responsible for the introduction of the new process control software. Other trades, such as camera technology, were coordinated in close consultation with other external suppliers and integrated into the overall concept.

**The result:** By bundling the control and monitoring functions of the press shop in the new control center, the employees are able to have an overview of the entire process, correctly assess the effects of faults and initiate suitable measures. The connected subsystems are actively controlled via the central visualisation platform.