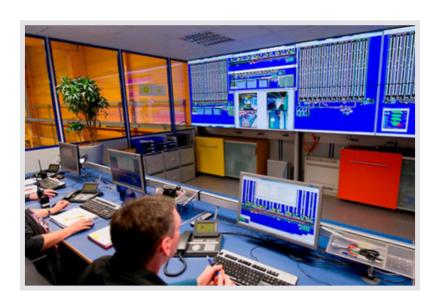

The part of JST was to plan and deliver the furniture, large screen technology, computer outsourcing and the network-free workstation interconnection (multiconsoling). The picture above shows the photorealistic planning. The picture below shows the reality. The Fraunhofer Institute was specifically responsible for the introduction of the new process control software. Other trades, such as camera technology, were coordinated in close consultation with other external suppliers and integrated into the overall concept.

**The result:** By bundling the control and monitoring functions of the press shop in the new control center, the employees are able to have an overview of the entire process, correctly assess the effects of faults and initiate suitable measures. The connected subsystems are actively controlled via the central visualisation platform.