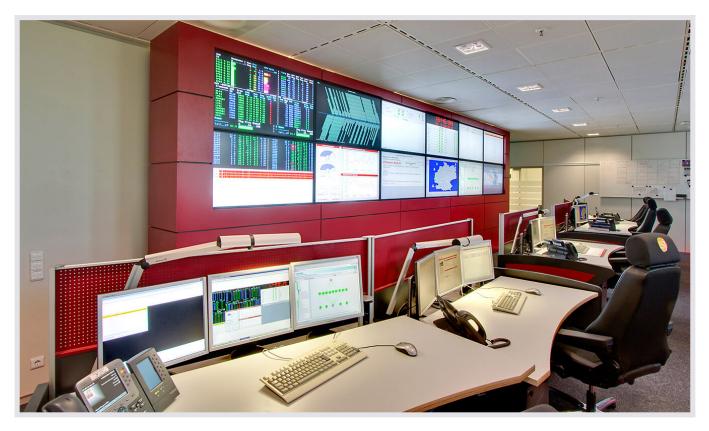

## New IT control center of Generali Informatik sets standards

Generali Aachen. New IT control center from JST.

With the commissioning of the new <u>IT control center</u> in Aachen, Generali Informatik remains true to its motto of continuous improvement.

It is with great pride that all those involved in the project look at the new heart of the data center.

Thanks to technical and organisational improvements, the company is well prepared for the challenging tasks of the future. With modern <u>technology</u> and a new room and work concept Generali Informatik sets standards. It is not a matter of course to "operate out" of a Control Center while it is in operation and to guarantee 100% normal operation under restricted conditions. The temporary losses in the working environment were compensated with enormous commitment in order to realise the conversion project with the highest quality, within the planned budget and within the estimated time frame.

Thanks to technical and organisational optimisations, the company is well prepared for the challenges of the future. Generali Informatik sets standards with modern technology and a new room and work concept.

## **REQUEST AN OFFER WITHOUT OBLIGATION**

The components used in this project:

**DisplayWall** with special S-PVA panels for reliable 24/7 operation - optional with proactive alarm function

 $\underline{\textbf{MultiConsoling}}^{\texttt{B}}$  System – complete control room system for workplace, monitor wall and other systems

**myGUI<sup>®</sup> user interface** - in the intuitive 3D design of your control room for maximum user comfort

<u>Stratos X11<sup>®</sup> control room desk</u> – optional with height adjustment and proactive AlarmLight system

24/7 Recaro operator chair - optional with seat surface extension

**<u>PixelDetection</u>**<sup>®</sup> – proactive alarm software to shorten response times

<u>Planning</u> <u>Graphic controller</u> Database controller <u>Computer relocation</u> <u>Surrounding furniture</u>