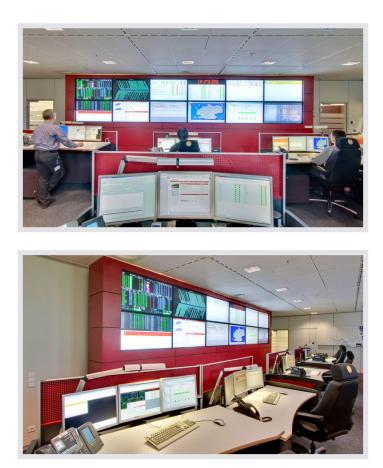

## New IT control center of Generali Informatik sets standards

Generali Aachen. New IT control center from JST.

With the commissioning of the new <u>IT control center</u> in Aachen, Generali Informatik remains true to its motto of continuous improvement.

It is with great pride that all those involved in the project look at the new heart of the data center.

Thanks to technical and organisational improvements, the company is well prepared for the challenging tasks of the future. With modern <u>technology</u> and a new room and work concept Generali Informatik sets standards. It is not a matter of course to "operate out" of a Control Center while it is in operation and to guarantee 100% normal operation under restricted conditions. The temporary losses in the working environment were compensated with enormous commitment in order to realise the conversion project with the highest quality, within the planned budget and within the estimated time frame.

Thanks to technical and organisational optimisations, the company is well prepared for the challenges of the future. Generali Informatik sets standards with modern technology and a new room and work concept.