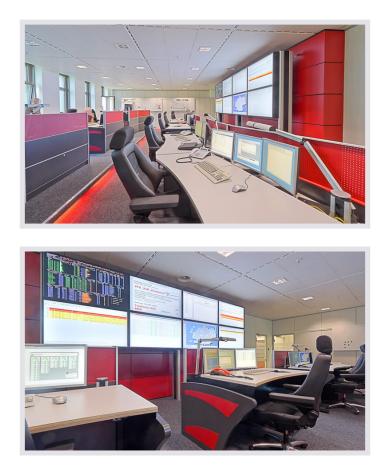

## New IT control center of Generali Informatik sets standards

Generali Aachen. New IT control center from JST.

With the commissioning of the new <u>IT control center</u> in Aachen, Generali Informatik remains true to its motto of continuous improvement.

It is with great pride that all those involved in the project look at the new heart of the data center.

Thanks to technical and organisational improvements, the company is well prepared for the challenging tasks of the future. With modern <u>technology</u> and a new room and work concept Generali Informatik sets standards. It is not a matter of course to "operate out" of a Control Center while it is in operation and to guarantee 100% normal operation under restricted conditions. The temporary losses in the working environment were compensated with enormous commitment in order to realise the conversion project with the highest quality, within the planned budget and within the estimated time frame.

Thanks to technical and organisational optimisations, the company is well prepared for the challenges of the future. Generali Informatik sets standards with modern technology and a new room and work concept.

## **REQUEST AN OFFER WITHOUT OBLIGATION**

The components used in this project:

**DisplayWall** with special S-PVA panels for reliable 24/7 operation - optional with proactive alarm function

 $\underline{\textbf{MultiConsoling}}^{\texttt{B}}$  System – complete control room system for workplace, monitor wall and other systems

**myGUI<sup>®</sup> user interface** - in the intuitive 3D design of your control room for maximum user comfort

<u>Stratos X11<sup>®</sup> control room desk</u> – optional with height adjustment and proactive AlarmLight system

24/7 Recaro operator chair - optional with seat surface extension

**<u>PixelDetection</u>**<sup>®</sup> – proactive alarm software to shorten response times

<u>Planning</u> <u>Graphic controller</u> Database controller <u>Computer relocation</u> <u>Surrounding furniture</u>