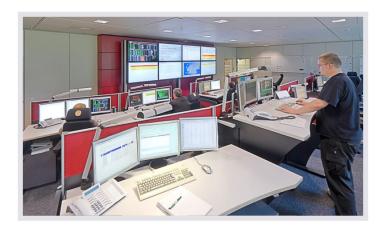

## New IT control center of Generali Informatik sets standards

Generali Aachen. New IT control center from JST.

With the commissioning of the new <u>IT control center</u> in Aachen, Generali Informatik remains true to its motto of continuous improvement.

It is with great pride that all those involved in the project look at the new heart of the data center.

Thanks to technical and organisational improvements, the company is well prepared for the challenging tasks of the future. With modern <u>technology</u> and a new room and work concept Generali Informatik sets standards. It is not a matter of course to "operate out" of a Control Center while it is in operation and to guarantee 100% normal operation under restricted conditions. The temporary losses in the working environment were compensated with enormous commitment in order to realise the conversion project with the highest quality, within the planned budget and within the estimated time frame.

Thanks to technical and organisational optimisations, the company is well prepared for the challenges of the future. Generali Informatik sets standards with modern technology and a new room and work concept.

## **REQUEST AN OFFER WITHOUT OBLIGATION**

The components used in this project:

**DisplayWall** with special S-PVA panels for reliable 24/7 operation - optional with proactive alarm function

 $\underline{\textbf{MultiConsoling}}^{\texttt{B}}$  System – complete control room system for workplace, monitor wall and other systems

**myGUI<sup>®</sup> user interface** - in the intuitive 3D design of your control room for maximum user comfort

<u>Stratos X11<sup>®</sup> control room desk</u> – optional with height adjustment and proactive AlarmLight system

24/7 Recaro operator chair - optional with seat surface extension

**<u>PixelDetection</u>**<sup>®</sup> – proactive alarm software to shorten response times

<u>Planning</u> <u>Graphic controller</u> Database controller <u>Computer relocation</u> <u>Surrounding furniture</u>