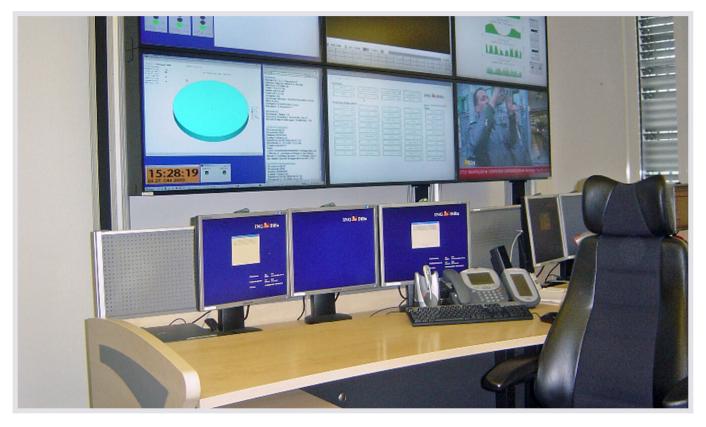

# When every second counts

New Command Control Center for ING DiBa Bank from JST.

Europe's leading direct bank ING DiBa has commissioned JST – Jungmann Systemtechnik® to develop and implement a new visualisation and room concept for monitoring critical business processes.

First of all, the direct bank created a concept for this purpose to ensure both rapid error detection and rapid troubleshooting. For this purpose, ING DiBa uses operational analysts, an SLA manager, a problem manager and a change manager in the <u>Command Control Center</u> in 24/7 shift operation.

The <u>critical alarms</u> are displayed via a so-called SNMP manager on the large display wall with previously defined layouts, which saves constant monitoring. Furthermore, ING DiBa uses less space on the large display wall thanks to this event-related display, thus saving costs.

All workstation computers were installed in a <u>technical room</u>. This concept enables ING DiBa to keep noise as well as heat and stale air away from the workplaces. The noise and heat radiation of the <u>large display rear-projection cubes</u> are absorbed by a <u>cladding</u> of the large screen wall.

With the so-called <u>Multiconsoling</u> function, every authorised employee can operate the workstations of his colleagues and the large display wall. Access takes place without any loss of performance or quality, since the connection of the PCs is independent of the operating system and the network.