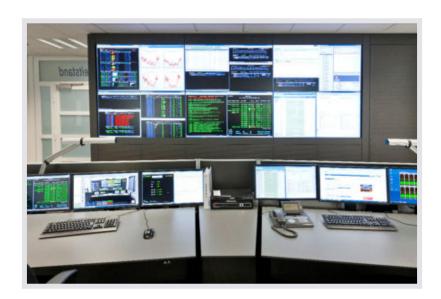

# When every second counts

New Command Control Center for ING DiBa Bank from JST.

Europe's leading direct bank ING DiBa has commissioned JST – Jungmann Systemtechnik® to develop and implement a new visualisation and room concept for monitoring critical business processes.

First of all, the direct bank created a concept for this purpose to ensure both rapid error detection and rapid troubleshooting. For this purpose, ING DiBa uses operational analysts, an SLA manager, a problem manager and a change manager in the <u>Command Control Center</u> in 24/7 shift operation.

The <u>critical alarms</u> are displayed via a so-called SNMP manager on the large display wall with previously defined layouts, which saves constant monitoring. Furthermore, ING DiBa uses less space on the large display wall thanks to this event-related display, thus saving costs.

All workstation computers were installed in a <u>technical room</u>. This concept enables ING DiBa to keep noise as well as heat and stale air away from the workplaces. The noise and heat radiation of the <u>large display rear-projection cubes</u> are absorbed by a <u>cladding</u> of the large screen wall.

With the so-called <u>Multiconsoling</u> function, every authorised employee can operate the workstations of his colleagues and the large display wall. Access takes place without any loss of performance or quality, since the connection of the PCs is independent of the operating system and the network.