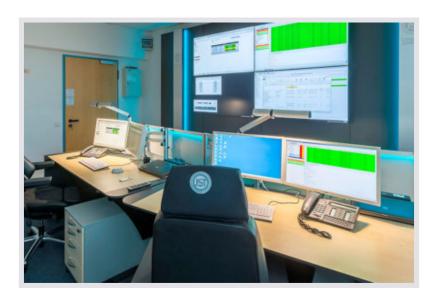

adership in business communication in the future. Swisscom guarantees the reliability, availability and security of data and IT systems, thus helping customers to concentrate on their core business.



In the new <u>SOC</u> ("Security Operation Center") Swisscom monitors its customers' security infrastructure worldwide, around the clock, and reacts with lightning speed to emerging problems. The SOC was completely rebuilt and opened in January 2010. JST supplied the proven <u>technology</u> for the proactive LCD



monitor wall, which forms the heart of the center.

### **REQUEST AN OFFER WITHOUT OBLIGATION**

The components used in this project:



**DisplayWall** with special S-PVA panels for reliable 24/7 operation - optional with proactive alarm function

#### **Graphic controller**





#### **Dataport, Hamburg**



Find out more





# s.Oliver, Rottendorf



Find out more



Computer center of Finanzverwaltung Nordrhein-Westfalen, Düsseldorf





# Find out more