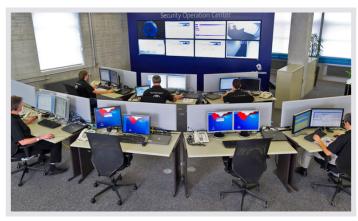

In the new <u>SOC</u> ("Security Operation Center") Swisscom monitors its customers' security infrastructure worldwide, around the clock, and reacts with lightning speed to emerging problems. The SOC was completely rebuilt and opened in January 2010. JST supplied the proven <u>technology</u> for the proactive LCD

monitor wall, which forms the heart of the center.

### **REQUEST AN OFFER WITHOUT OBLIGATION**

The components used in this project:

**DisplayWall** with special S-PVA panels for reliable 24/7 operation - optional with proactive alarm function