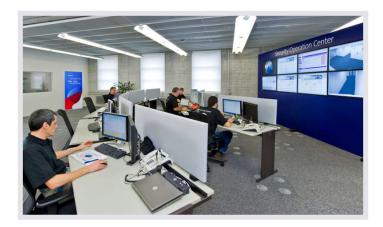

In the new <u>SOC</u> ("Security Operation Center") Swisscom monitors its customers' security infrastructure worldwide, around the clock, and reacts with lightning speed to emerging problems. The SOC was completely rebuilt and opened in January 2010. JST supplied the proven <u>technology</u> for the proactive LCD

monitor wall, which forms the heart of the center.

### **REQUEST AN OFFER WITHOUT OBLIGATION**

The components used in this project:

**DisplayWall** with special S-PVA panels for reliable 24/7 operation - optional with proactive alarm function