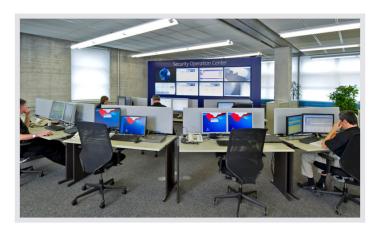

In the new <u>SOC</u> ("Security Operation Center") Swisscom monitors its customers' security infrastructure worldwide, around the clock, and reacts with lightning speed to emerging problems. The SOC was completely rebuilt and opened in January 2010. JST supplied the proven <u>technology</u> for the proactive LCD

monitor wall, which forms the heart of the center.

### **REQUEST AN OFFER WITHOUT OBLIGATION**

The components used in this project:

**DisplayWall** with special S-PVA panels for reliable 24/7 operation - optional with proactive alarm function