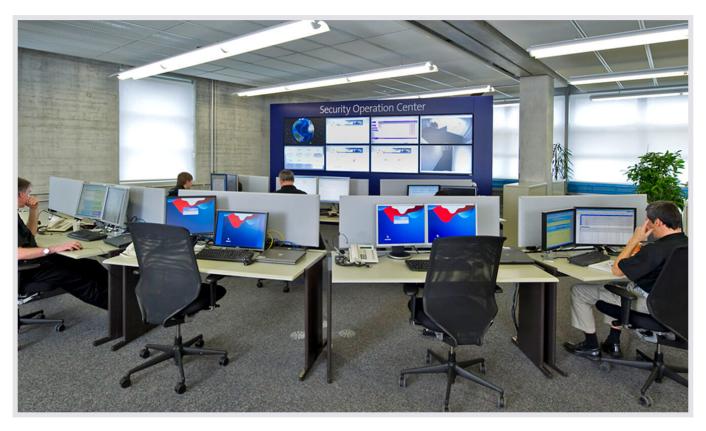

In the new <u>SOC</u> ("Security Operation Center") Swisscom monitors its customers' security infrastructure worldwide, around the clock, and reacts with lightning speed to emerging problems. The SOC was completely rebuilt and opened in January 2010. JST supplied the proven <u>technology</u> for the proactive LCD

monitor wall, which forms the heart of the center.

### **REQUEST AN OFFER WITHOUT OBLIGATION**

The components used in this project:

**DisplayWall** with special S-PVA panels for reliable 24/7 operation - optional with proactive alarm function