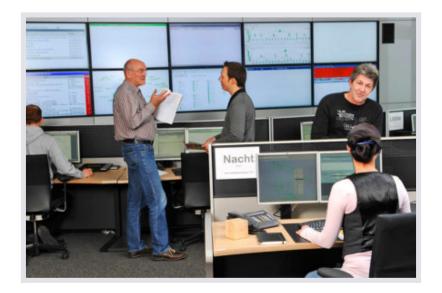

## New adaptation of the control room AT

UniCredit Vienna. Control room from JST

The control room in Vienna was newly adapted to implement international incident management processes of UniCredit Business Integrated Solutions Austria GmbH.

> Gerald Kohlmayer UniCredit Wien

"The DisplayWall's fault notification - communicated simultaneously to four teams - improves the resolution time of incidents."

> Johannes Leonhartsberger, Ing. UniCredit Vienna