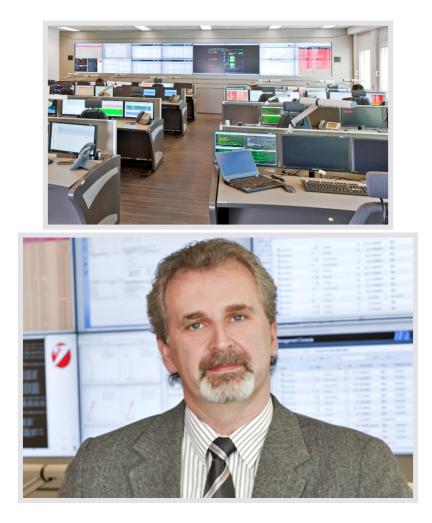

" Jungmann JST Systemtechnik was a reliable partner for us from the planning phase onwards. The installation of the overall solution on schedule worked without any complaints despite a very tight deadline. In the control room, the system of "remote workstations" improved the indoor climate, which is highly appreciated by the employees in 7x24 hour operation".

> Gerald Kohlmayer UniCredit Wien

"The DisplayWall's fault notification - communicated simultaneously to four teams - improves the resolution time of incidents."

> Johannes Leonhartsberger, Ing. UniCredit Vienna