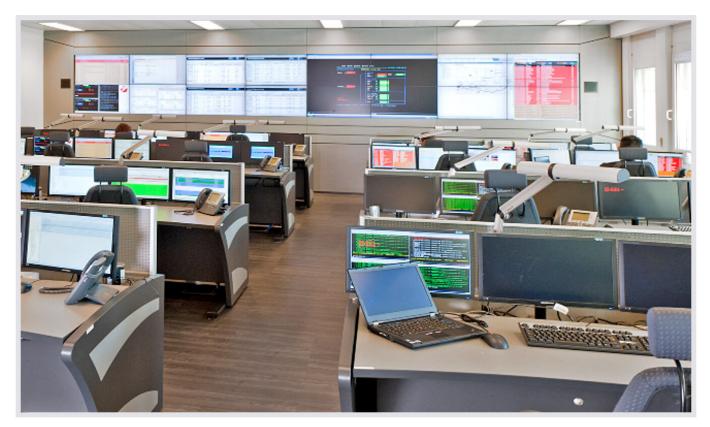

## New adaptation of the control room AT

UniCredit Vienna. Control room from JST

The control room in Vienna was newly adapted to implement international incident management processes of UniCredit Business Integrated Solutions Austria GmbH.

" Jungmann JST Systemtechnik was a reliable partner for us from the planning phase onwards. The installation of the overall solution on schedule worked without any complaints despite a very tight deadline. In the control room, the system of "remote workstations" improved the indoor climate, which is highly appreciated by the employees in 7x24 hour operation".

> Gerald Kohlmayer UniCredit Wien

"The DisplayWall's fault notification - communicated simultaneously to four teams - improves the resolution time of incidents."

> Johannes Leonhartsberger, Ing. UniCredit Vienna