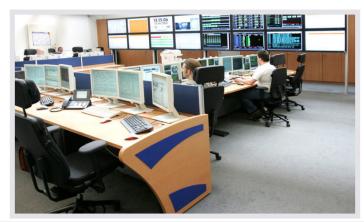

The IT environment of the Volkswagen Group is very complex. A <u>screen wall</u> measuring almost 14 square metres provides the necessary overview. JST received an order from Volkswagen to replace an existing <u>large display wall</u> consisting of <u>rear projection cubes</u> (see picture above) with a new LCD monitor wall (see picture below).

The reasons for the technology change were the much higher brightness and resolution (more image

sharpness), the lower running costs and the improved energy efficiency. Volkswagen placed particular emphasis on the intelligent control of the large screen. The new installation ensures that the incidents of the various systems management systems in use are displayed at the right time and in the right place on the large display wall. This will enable the ECC team to identify imminent faults and their interdependencies even faster.