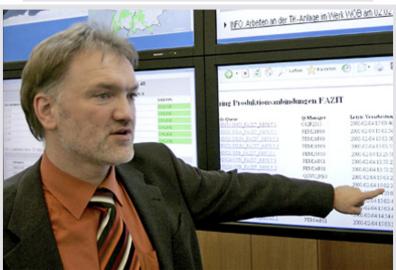

The reasons for the technology change were the much higher brightness and resolution (more image

sharpness), the lower running costs and the improved energy efficiency. Volkswagen placed particular emphasis on the intelligent control of the large screen. The new installation ensures that the incidents of the various systems management systems in use are displayed at the right time and in the right place on the large display wall. This will enable the ECC team to identify imminent faults and their interdependencies even faster.

"One particularly positive aspect was the open and direct cooperation between Volkswagen and JST – Jungmann Systemtechnik® as the main contractor, as well as other companies involved. The comparison of requirements with the latest solution alternatives shows this. Their reliability and flexibility in meeting new requirements were definitely a priority."

Dipl.-Ing. Edgar Klopp

IT Operation Management