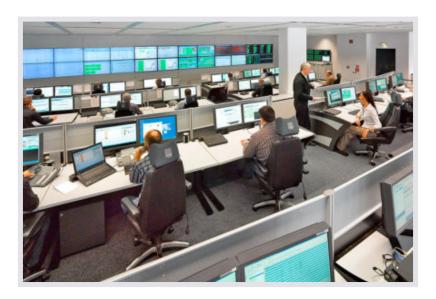

# The ECC - Enterprice Command Center - of Volkswagen Aktiengesellschaft in Wolfsburg works with a new large-screen LCD monitor wall

VW Wolfsburg. Enterprice Command Center.

In the <u>Enterprise Command Center</u> (ECC), mainframe, servers and networks are monitored and controlled in 7/24-hour operation. JST carried out the <u>room planning</u> and delivery of the <u>special</u> <u>furniture</u> for the IT control center.

The IT environment of the Volkswagen Group is very complex. A <u>screen wall</u> measuring almost 14 square metres provides the necessary overview. JST received an order from Volkswagen to replace an existing <u>large display wall</u> consisting of <u>rear projection cubes</u> (see picture above) with a new LCD monitor wall (see picture below).