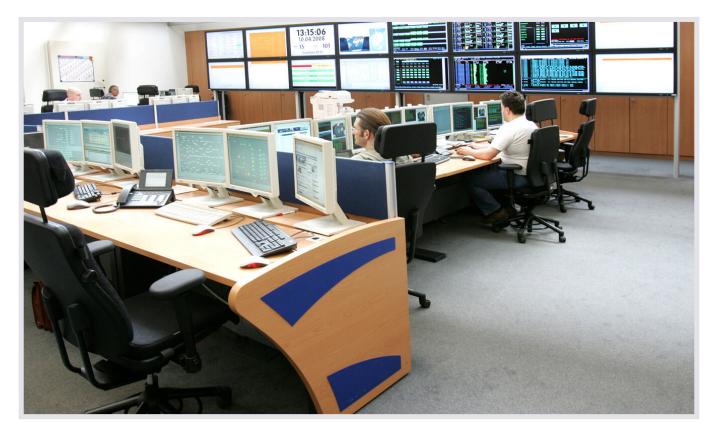

# The ECC - Enterprice Command Center - of Volkswagen Aktiengesellschaft in Wolfsburg works with a new large-screen LCD monitor wall

VW Wolfsburg. Enterprice Command Center.

In the <u>Enterprise Command Center</u> (ECC), mainframe, servers and networks are monitored and controlled in 7/24-hour operation. JST carried out the <u>room planning</u> and delivery of the <u>special</u> <u>furniture</u> for the IT control center.

The IT environment of the Volkswagen Group is very complex. A <u>screen wall</u> measuring almost 14 square metres provides the necessary overview. JST received an order from Volkswagen to replace an existing <u>large display wall</u> consisting of <u>rear projection cubes</u> (see picture above) with a new LCD monitor wall (see picture below).

## **REQUEST AN OFFER WITHOUT OBLIGATION**

The components used in this project:

**DisplayWall** with special S-PVA panels for reliable 24/7 operation - optional with proactive alarm function

<u>Stratos X11<sup>®</sup> control room desk</u> – optional with height adjustment and proactive AlarmLight system