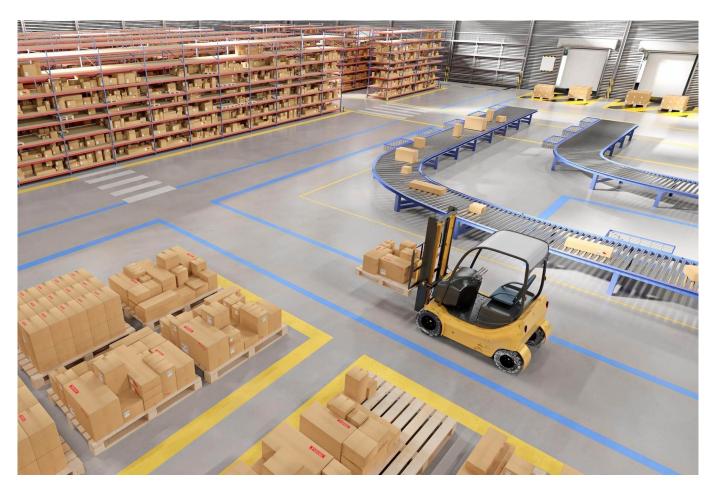

## Warehouse control station and control room for logistics

In logistics, the warehouse control center is the central point of the entire warehouse management system. Industrial companies of all sizes have now recognized that a focus on processes and logistics has become indispensable.

# Practical examples: Warehouse control center and control center for logistics

Logistics companies rely on the know-how of JST Jungmann Systemtechnik for the **planning and** implementation of their control center for logistics.

A modern control center for logistics helps the employees to control the warehouse.

Material flow systems and operating