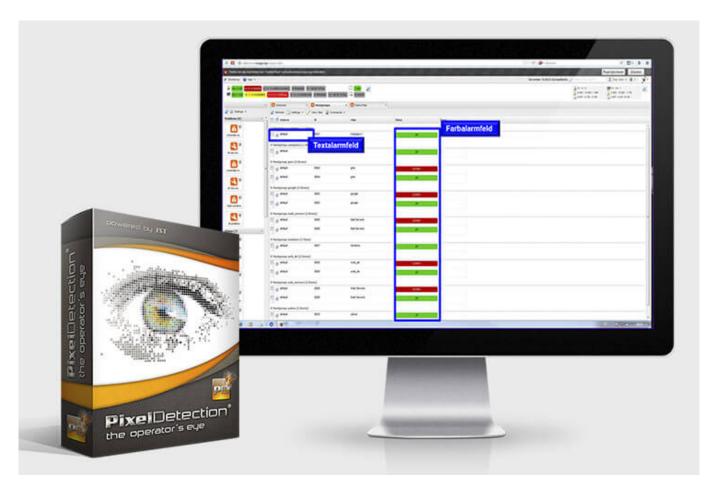

## PixelDetection® - the operator's eye

Shorten your reaction times!

With PixelDetection® you receive the right alarm at exactly the right moment and always keep an overview. Proven for many years and repeatedly awarded, PixelDetection® is also called the "artificial eye of the operator".

More about PixelDetection®