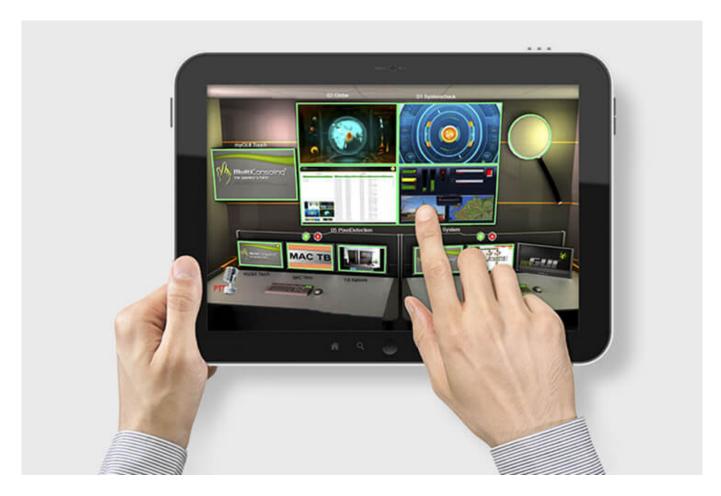

Thanks to digitalization, the employees in the control center for logistics receive more and more information.

Those who use this information correctly can extend their **lead in the market**.

Procurement, production and delivery can thus be efficiently monitored with a <u>MultiConsoling control</u> <u>system</u>.

## CockpitView - the operator's dashboard

Create dashboards with content from different computers on different networks!

CockpitView offers you the perfect overview of your most important applications at a glance.

With CockpitView you stay in control and can reduce monitors at the workplace or even the large screen system.

More about CockpitView