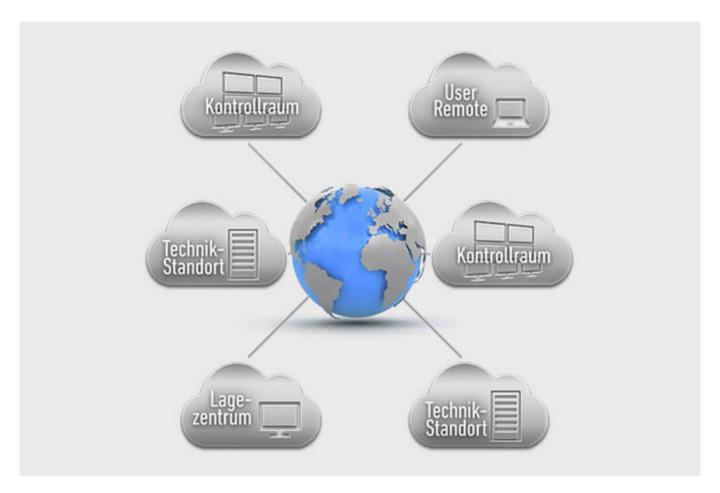

#### decentralized systems and locations

The optional remote interface of the JST systems allows you to visualize and <u>operate</u> remote computers and entire control rooms.

Even complex emergency scenarios for backup control rooms can be realized!

More about ControlRoom-Remote