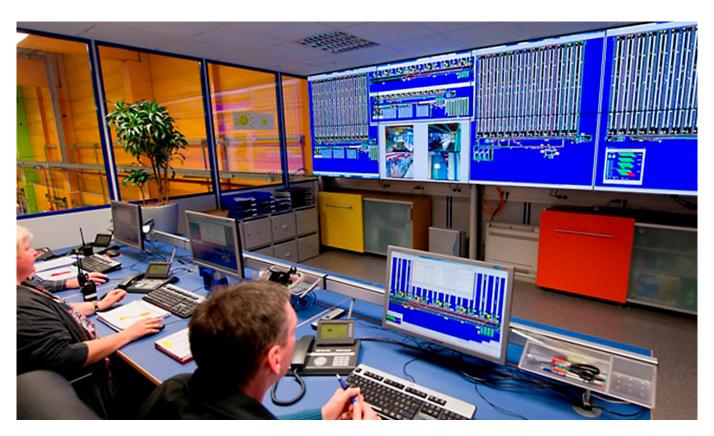

# Practical examples: Warehouse control center and control center for logistics

Logistics companies rely on the know-how of JST Jungmann Systemtechnik for the **planning and** implementation of their control center for logistics.

A modern control center for logistics helps the employees to control the warehouse.

Material flow systems and operating

#### states are clearly

displayed on monitor walls.

If faults or downtimes occur, they are directly visible.

The employees are also more alert thanks to the ergonomic

<u>control room furniture</u>, they have everything perfectly under control and are able to introduce the required measures for

#### troubleshooting the problem.

**JST knows the demands** and knows with which professional **Hardware and Software solutions** your warehouse will run like clockwork.

We will be happy to put you in touch with the respective contact person.