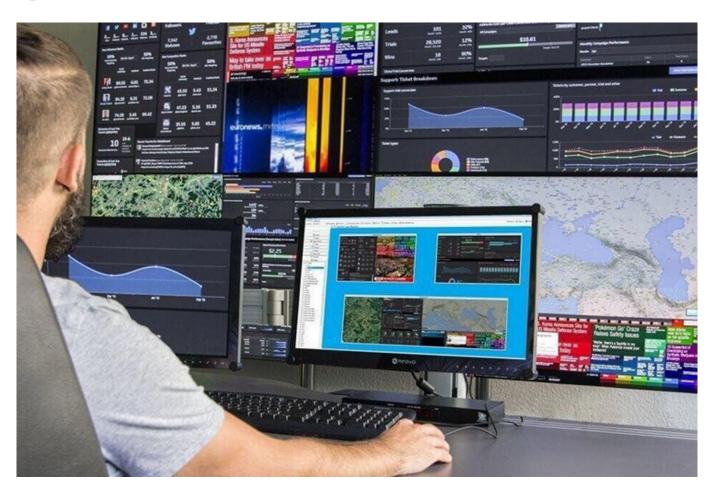

A modern control center for logistics helps the employees to control the warehouse.

Material flow systems and operating

#### states are clearly

displayed on monitor walls.

If faults or downtimes occur, they are directly visible.

The employees are also more alert thanks to the ergonomic

<u>control room furniture</u>, they have everything perfectly under control and are able to introduce the required measures for