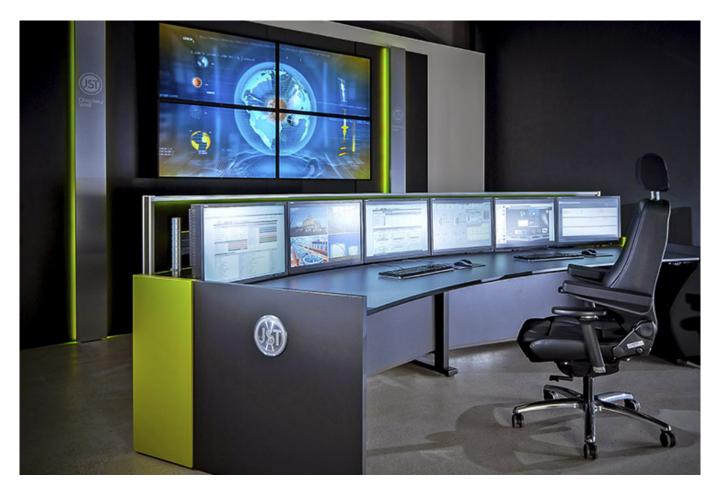

## Large screen technology – react faster!

<u>Proactively</u> present important information to the right people before an incident can have a major impact. With scalable large screen walls based on <u>LC displays</u> and <u>cube technology</u>, we will also find the right large screen system for 24/7 operation for you!

## Control room furniture: ergonomic operator consoles, Recaro operator chair, AllMedia Conference System

Furniture and technology are available from JST from one source.

The height-adjustable and highly stable Stratos operator consoles and matching <u>surrounding furniture</u> form the ergonomic basis for your control room.