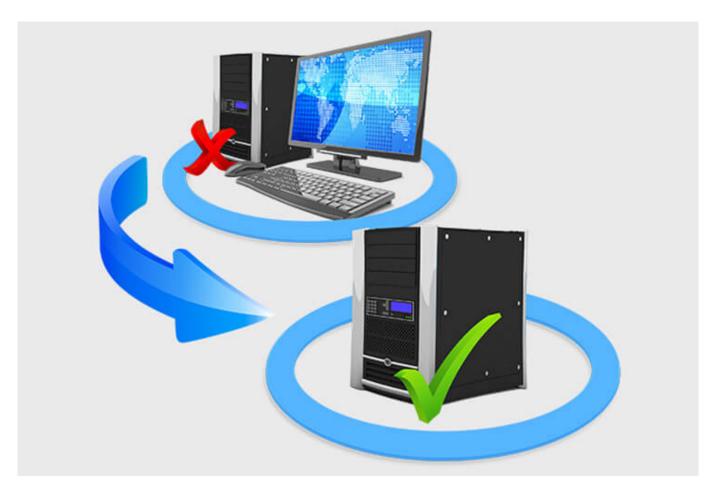

## **Computer outsourcing and**

#### PC remote control

By outsourcing the computers from the control room to the technical room, you reduce the heat load and create more space in the employees' legroom.

Further advantages are the central administration of the computers and the physical access protection in the secured technical room.

More about computer outsourcing