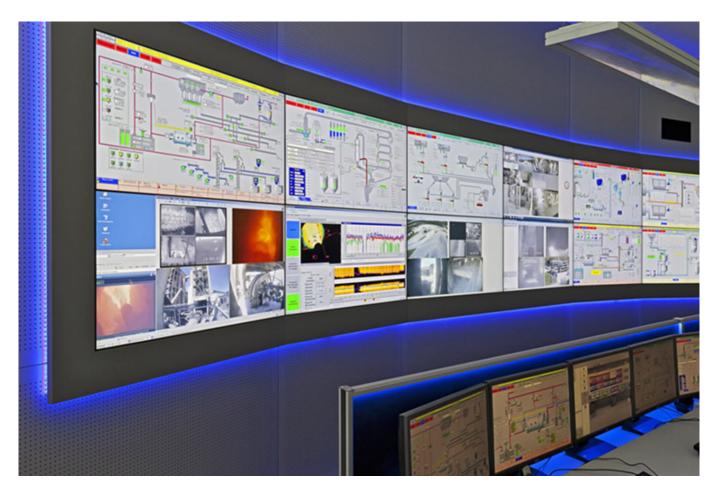

A modern control center for logistics helps the employees to control the warehouse.

Material flow systems and operating

#### states are clearly

displayed on monitor walls.

If faults or downtimes occur, they are directly visible.

The employees are also more alert thanks to the ergonomic

<u>control room furniture</u>, they have everything perfectly under control and are able to introduce the required measures for

## Large screen technology – react faster!

<u>Proactively</u> present important information to the right people before an incident can have a major impact. With scalable large screen walls based on <u>LC displays</u> and <u>cube technology</u>, we will also find the right large screen system for 24/7 operation for you!