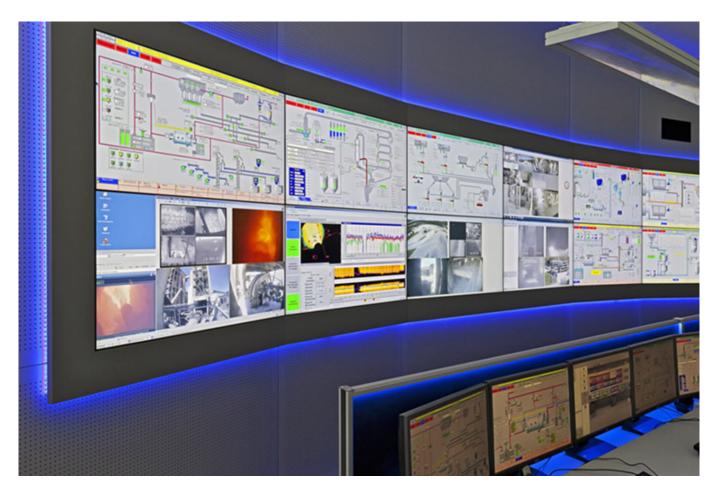

A modern control center for logistics helps the employees to control the warehouse.

Material flow systems and operating

#### states are clearly

displayed on monitor walls.

If faults or downtimes occur, they are directly visible.

The employees are also more alert thanks to the ergonomic

<u>control room furniture</u>, they have everything perfectly under control and are able to introduce the required measures for

#### troubleshooting the problem.

**JST knows the demands** and knows with which professional **Hardware and Software solutions** your warehouse will run like clockwork.

We will be happy to put you in touch with the respective contact person.